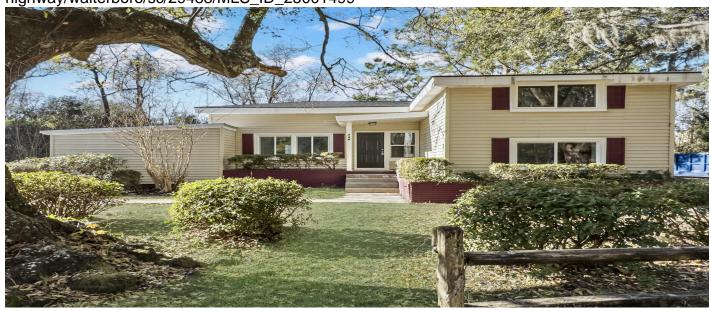

# 138 Green Pond Highway, Walterboro, 29488, SC

https://searchrealestate.co/properties/138-green-pond-highway/walterboro/sc/29488/MLS\_ID\_25001499

# **Price - \$295,000**

| Bedrooms | Baths | SqFt | Lot Size | Year Built | DOM      |
|----------|-------|------|----------|------------|----------|
| 4        | 2     | 2054 | 0.6000   | 1965       | 186 Days |

### **Description**

This unique home features 4 beds/2 baths and has been completely remodeled! Key features inside the home include new light fixtures & appliances, fresh paint throughout, new flooring, countertops, cabinets, a new hot water heater, and new windows. The home also has a new roof & new HVAC system/ductwork. This home is located just minutes from downtown Walterboro and is located close to all the stores and shops in town! Seller is willing to offer credit or a 2-1 buy down with reasonable offer.