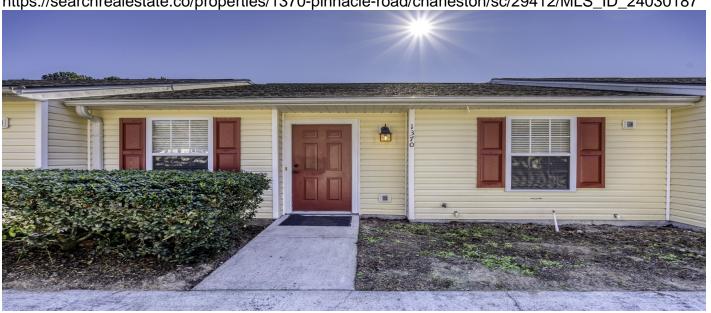

# 1370 Pinnacle Road, Charleston, g 29412, SC

https://searchrealestate.co/properties/1370-pinnacle-road/charleston/sc/29412/MLS\_ID\_24030187

# **Price - \$385,000**

| Bedrooms | Baths | SqFt | Lot Size | Year Built | DOM      |
|----------|-------|------|----------|------------|----------|
| 2        | 2     | 1086 | 0.0800   | 2002       | 168 Days |

# **Description**

LOCATION! LOCATION! Minutes to FOLLY BEACH, close to shopping and dining options! 2BR, 2 FULL baths! Charming! New flooring! New dishwasher! Private fenced in backyard with gate. Tennis courts, walking, ,jogging paths. Open living area with fireplace with vaulted ceilings, Primary BR also has vaulted ceilings to give it a spacious feel and an en suite bathroom. Added storage by the back patio to store tools, bikes, etc! Townhome is vacant and easy to show!