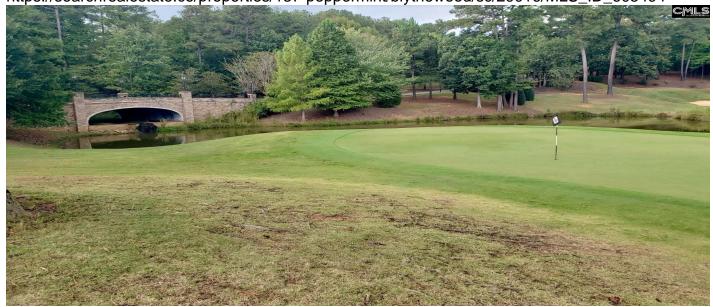

#### **Description**

Located in the desirable Cobblestone Park community, 137 Peppermint Lane presents a beautiful two-story home with 4 bedrooms and 3 bathrooms, spanning 2,395 sqft. This home is situated on a golf course lot with stunning views of the 7th hole of the championship 27-hole golf course. It features a spacious layout with a Jack and Jill bathroom upstairs, walk-in closets in every room, a large walk-in pantry, and a deluxe front-entry two-car garage. The open kitchen is a standout, featuring a large island, perfect for meal prep or casual dining. Buyers will appreciate the opportunity to personalize their home with options for interior paint, flooring, cabinets, granite countertops, and more. The home also includes a screened porch, ideal for relaxing while enjoying the views. Cobblestone Park provides a variety of amenities, including access to a premier golf course, a grand clubhouse with dining, recreational facilities like a resort-style pool, fitness center, tennis courts, pickleball courts, and a playground. It's also within the highly regarded Richland Two School District, offering great educational options. Don't miss the chance to make this beautiful home yours! Circle H Builders is the preferred builder for this lot, however, buyers have the option to choose any builder. Disclaimer: CMLS has not reviewed and, therefore, does not endorse vendors who may appear in listings.