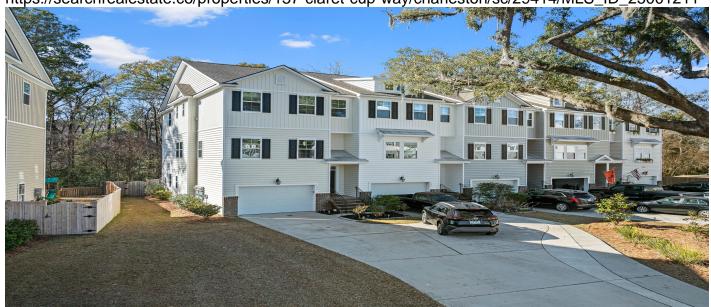

# 137 Claret Cup Way, Charleston, 29414, SC

https://searchrealestate.co/properties/137-claret-cup-way/charleston/sc/29414/MLS\_ID\_25001211

## **Description**

This stunning 3-level townhome features 4 bedrooms, 3.5 baths, and beautiful floors throughout. The first floor offers a private bedroom with an en-suite bath, covered patio, and fenced-in backyard, perfect as a second primary suite. The second floor boasts a spacious living room, dining area, and all-white kitchen with Quartz countertops, an oversized island, a pantry, and a balcony. As a corner unit, it offers added privacy and natural light. The third floor includes a primary suite with a walk-in shower and closet, plus two bedrooms. Less than a mile from Bee's Landing Recreation Complex, grocery stores, restaurants, trails, a dog park, and a pool!