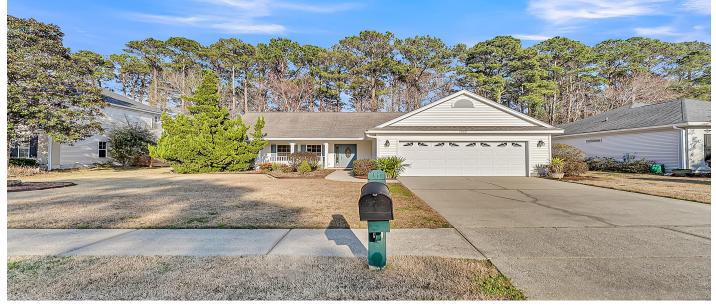

## Description

This meticulously maintained one-owner home features a desirable split floor plan with three spacious bedrooms and two bathrooms. Located on a serene wooded lot, the property is beautiful with mature landscaping including flowering camellias and azaleas, offering a peaceful retreat. The kitchen has abundant storage, a large pantry, and plenty of counter space for meal prep. There is great versatility with this open floor plan. The dining room flows seamlessly into the living room, creating an ideal space for entertaining. An oversized sunroom, not included in the square footage, provides additional living space with endless possibilities.Conveniently located between the garage and living areas, the laundry room includes built-in cabinets for extra storage. The spacious primary bedroom, situated at the back of the home boasts ample natural light and two separate closets leading to the en suite bathroom, complete with a garden tub and a separate stand-up shower for added luxury. The double garage offers hidden storage spaces, a fantastic workspace, and a utility sink perfect for all your projects. This home has been lovingly cared for and is ready for its next owner to enjoy! The sought after community of Charleston National has its own pool, tennis courts, walking trails plus the option to join the country club!