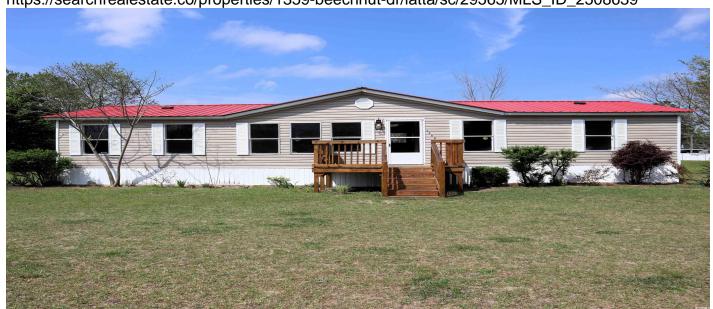

### **Description**

This double wide is a recently updated 4-bedroom, 2-bath home on nearly half an acre. Updates include a new roof, HVAC, skirting, fresh paint and new flooring throughout, making this home move-in ready. Inside, you'll find a spacious living area, a large kitchen area, and a split bedroom layout for added privacy. The primary bedroom includes an en-suite bathroom with a garden tub and separate shower. Just minutes from I-95, this home offers both comfort and convenience—ideal for a family home or rental property. Seller is offering a buyer closing costs credit!