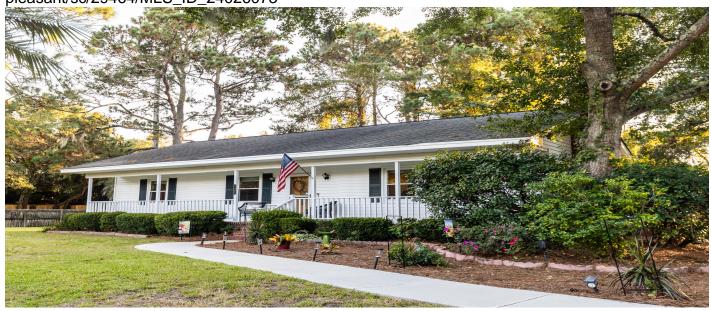

# 1351 Winifred Street, Mount Pleasant, 29464, SC

https://searchrealestate.co/properties/1351-winifred-street/mountpleasant/sc/29464/MLS\_ID\_24026073

# **Price - \$795,000**

| Bedrooms | Baths | SqFt | Lot Size | Year Built | DOM      |
|----------|-------|------|----------|------------|----------|
| 3        | 2     | 1419 | 0.3200   | 1979       | 145 Days |

## **Description**

Location! Location! NO HOA! Come home to a meticulously cared for, one owner home on .32 of an acre lot surrounded by majestic oaks in the heart of Mt. Pleasant (2 miles from Town Center and 5 miles from the Isle of Palms). Sip your sweet tea on the southern front porch, spanning the entire front of the home. Step into a renovated open living area and enjoy the toasty warmth of the beautiful stone fireplace. This home has a separate dining area and a large upgraded kitchen with quartz counter tops and brand new black stainless appliances. This home has double pane storm windows throughout and an encapsulated crawlspace with dehumidifier! Plenty of parking and the perfect spot to build that dream garage of yours! This one is a beauty!