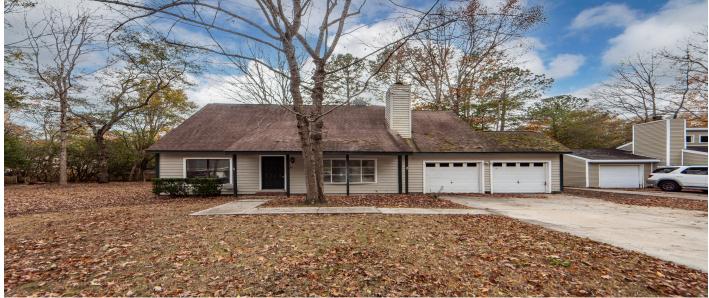

# Description

This 3-bedroom, 2 bath home with 2 car attached garage, offers downstairs primary suite, LVP flooring, cathedral ceiling and living room with fireplace. Laundry room to 2 car garage. Upstairs features spacious loft that overlooks family room and 2 bedrooms. BRAND NEW HVAC! Good sized lot, located in desirable Crowfield Plantation.