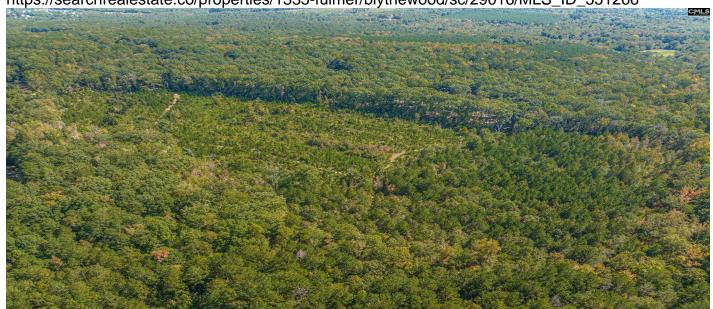

## **Description**

Country living close to I-77, shopping and schools. Approximately 35 acres of old hardwoods, 6 year old pines, a stream that feeds into Swygert Creek and walking trail. Quiet and tranquil, but minutes away from everything you need. Prime property in rural area of Blythewood. Perfect Homestead!The house on the front left 5 acres is not for sale and that 5 acres WILL NOT convey as part of the 35 acres. Disclaimer: CMLS has not reviewed and, therefore, does not endorse vendors who may appear in listings.