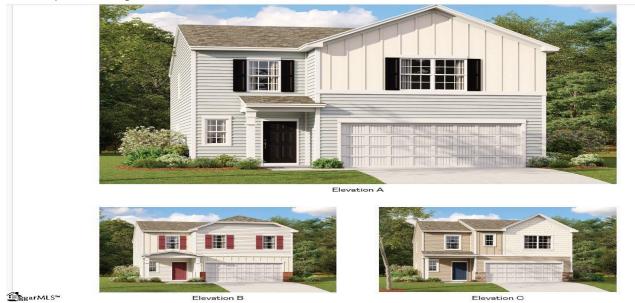

## Description

Welcome home to the beautiful Dickenson floorplan!! 5 bedroom with loft, big great room and large owners suit we upgraded stainless steel appliances As you enter the home you are greeted with a large foyer that leads into a stunning kitchen with large island and breakfast bar. Sunlit breakfast nook great for coffee in the morning. Beautiful quartz countertops and tile backsplash. Frigidaire gas range is ready for all you chef's out there. Great room right off kitchen...wonderful space for entertaining. Upstairs you will find a beautiful loft with a ton of natural light. Large owner's suite with spa like en suite. This home is a must see. Come check it out!! Cleveland Meadows is a gorgeous new community nestled conveniently off of New Cut Road. The community neighbors Fairforest Elementary School. Cleveland Meadows will be featuring a pool and cabana for those hot summer days as well as playground for the kiddos! Only 5 minutes from I-26 and the I-85 junction. Close proximity to everything you need. Just a quick 15minute drive to downtown Spartanburg. Only minutes away from the beautiful Holston Creek Park, which features two baseball fields, a 27-holedisc golf course, mountain bike course, playgrounds, soccer fields and so much more. A quick 10 min drive to the beautiful Links of Tryon Golf Course for all you golfers out there.