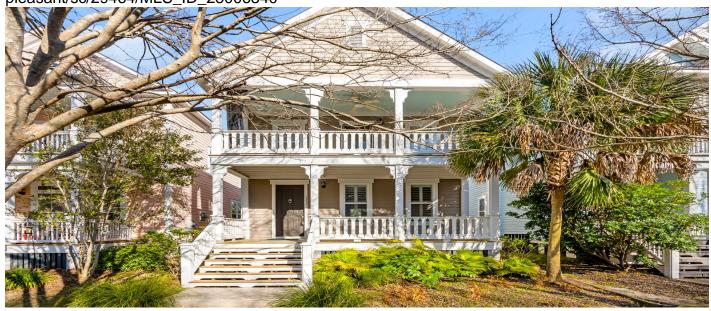

# 1331 Appling Drive, Mount Pleasant, 29464, SC

https://searchrealestate.co/properties/1331-appling-drive/mount-pleasant/sc/29464/MLS\_ID\_25006340

# **Price - \$875,000**

| Bedrooms | Baths | Half Baths | SqFt | Lot Size | Year Built | DOM    |
|----------|-------|------------|------|----------|------------|--------|
| 3        | 2     | 1          | 1886 | 0.0800   | 2011       | 4 Days |

## **Description**

Experience the quintessential Charleston lifestyle in this charming home. The first floor encompasses a dining room and living room open to the ktichen. The kitchen boasts a large island, granite countertops, and stainless steel appliances creating a culinary haven. The living room, anchored by a cozy fireplace, connects to the laundry room and leads to the back yard. All bedrooms are located upstairs. The primary bedroom with a large en suite bathroom offers privacy as the two additional bedrooms and bath are located on the other side of the home. This home also includes a convenient 1-car detached garage. Situated within the desirable Watermark community, you'll enjoy unparalleled access to the vibrant Mount Pleasant Towne Centre, as well as a short drive to beaches of Isle of Palms and Sullivan's Island.