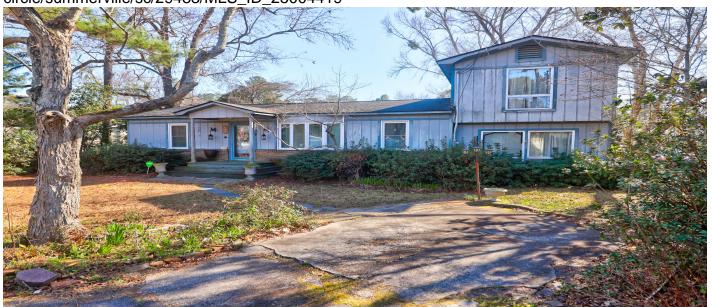

# 133 Stephanie Circle, Summerville, 29483, SC

https://searchrealestate.co/properties/133-stephanie-circle/summerville/sc/29483/MLS\_ID\_25004419

# Price - \$238,000

| Bedrooms | Baths | SqFt | Lot Size | Year Built | DOM      |
|----------|-------|------|----------|------------|----------|
| 4        | 2     | 1766 | 0.2200   | 1956       | 116 Days |

### **Description**

Beautiful property and beloved family home on .22 acre is now available, so close to Summerville, with Knightsville charm! Calling all investors and handy people, as this this home will need some adjustments and is priced accordingly. With 4 Bedrooms, 2 full baths, living room, den, kitchen with breakfast area, laundry room, this home has so much potential! The gorgeous .22 acre offers a green canvas with established azaleas, sago palms, and magnolias. The outdoor living space is fantastic, and there is a large paver patio with a koi pond that could be restored to its glory! There are no HOA fees, but covenants and restrictions are in place, so mobile homes are not allowed. If you are looking for charming place to begin a new project, look no further than 133 Stephanie Circle!Home to be sold "as is." Seller making no repairs.