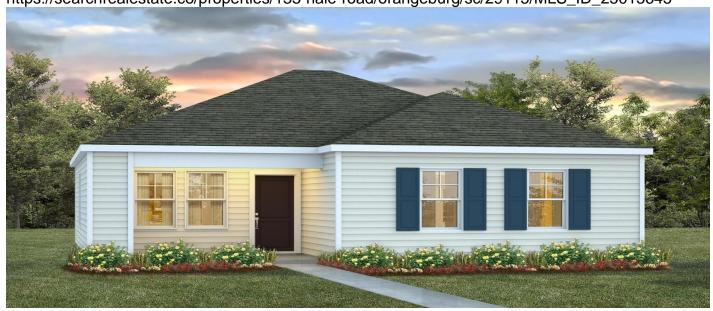

#### **Description**

Welcome to 133 Hale Road in Orangeburg, SC's new construction community - The Park at Wilkinson! This Curtis floorplan offers a beautiful and functional ranch design, with an open kitchen that overlooks the spacious living space. The kitchen comes finished with white cabinetry and stunning granite countertops. The split bedroom floorplan allows for a private primary bedroom that is tucked into the back of the home. Also featured in the primary is a walk-in closet and spacious bathroom. 2 additional bedrooms and a bathroom can be found towards the front. The Park at Wilkinson offers affordable, modern living, conveniently located right of off I-26, and is central to Columbia and Charleston. The Park at Wilkinson is perfect for your first home, next move or investment! \*stock photos\*