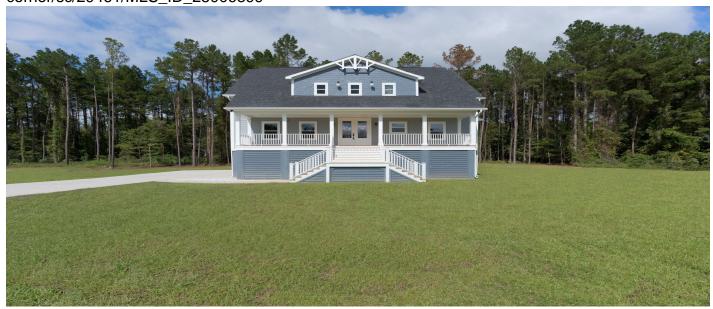

# 1329 Wood Sorrel Drive, Moncks Corner, 29461, SC

https://searchrealestate.co/properties/1329-wood-sorrel-drive/moncks-corner/sc/29461/MLS\_ID\_25006899

# **Price - \$989,999**

| Bedrooms | Baths | Half Baths | SqFt    | Lot Size | Year Built | DOM     |
|----------|-------|------------|---------|----------|------------|---------|
| 5        | 4     | 1          | 3492.87 | 1.3400   | 2024       | 97 Days |

# **Description**

New construction in the prestigious and coveted gated community of Wassamassaw Plantation with 1.353 acres of highland. As you walk in you will immediately notice a stunning interior decor and the herringbone design in the foyer. The master suite is downstairs with his and hers closets. The open floor is perfect to entertain and the elegant white kitchen is perfect to gather. Upstairs there are additional 4 bedrooms. This home has an elevator ready structure for future modifications. The front and back porches are a dream to come home to. Schedule your showing today.