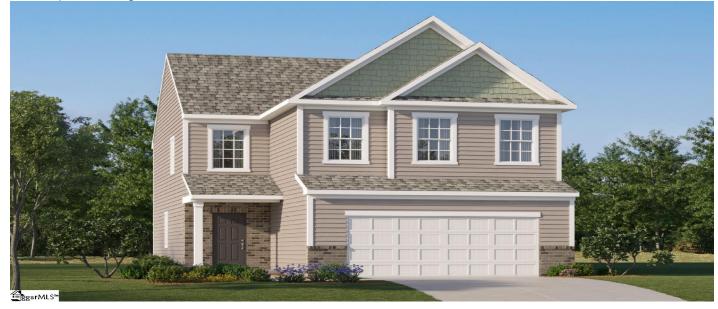

## Description

Welcome home to the beautiful Emerson floorplan!! 5 bedroom with big loft, big great room and large owners suit we upgraded stainless steel appliances. MASTER ON THE MAIN! As you enter the home you are greeted with a large foyer that leads into a stunning kitchen with large island and breakfast bar. Sunlit breakfast nook great for coffee in the morning. Beautiful quartz countertops and tile backsplash. Frigidaire gas range is ready for all you chef's out there. Great room right off kitchen...wonderful space for entertaining. Upstairs you will find a beautiful loft with a ton of natural light. Large owner's suite which on main the main floor. This home is a must see. Come check it out!! Cleveland Meadows is a gorgeous new community nestled conveniently off of New Cut Road. The community neighbors Fairforest Elementary School. Cleveland Meadows will be featuring a pool and cabana for those hot summer days as well as playground for the kiddos! Only 5 minutes from I-26 and the I-85 junction. Close proximity to everything you need. Just a quick 15minute drive to downtown Spartanburg. Only minutes away from the beautiful Holston Creek Park, which features two baseball fields, a 27-holedisc golf course, mountain bike course, playgrounds, soccer fields and so much more. A quick 10 min drive to the beautiful Links of Tryon Golf Course for all you golfers out there.