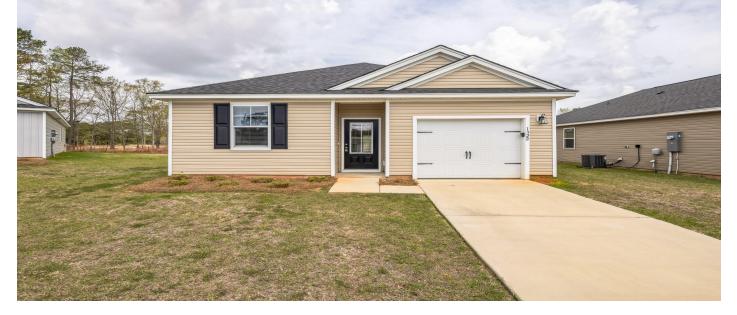

## Price - \$175,000

| Bedrooms | Baths | SqFt | Lot Size | Year Built | DOM     |
|----------|-------|------|----------|------------|---------|
| 3        | 2     | 1100 | 0.1500   | 2022       | 78 Days |

## Description

Get ready to settle in--this delightful, move-in-ready home comes fully equipped with all appliances! Featuring 3 bedrooms, 2 bathrooms, an open living space, and a stunning kitchen, all conveniently on one level. Nestled on a quiet cul-de-sac lot, you can relax in the backyard while enjoying views of the golfers. A tranquil, inviting retreat to make your own!