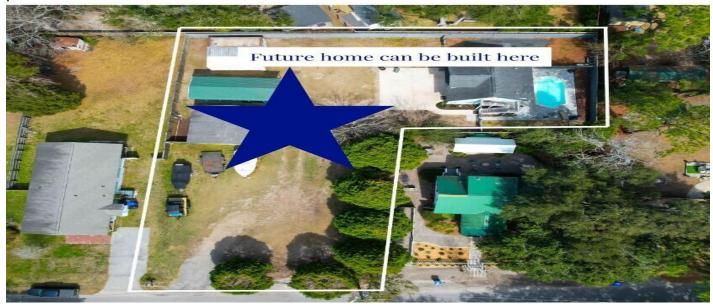

### **Description**

Rare .46-Acre Build Opportunity in the Old Village/Old Mt. Pleasant Neighborhood. This expansive lot offers ready-to-build infrastructure, highly desirable location, and immediate income or on-site living potential while construction is underway. You can live comfortably in the existing 1-bedroom apartment (ADU) and enjoy your pool while your dream home is being built! Key Development Features: \*.46-Acre Lot - Spacious footprint ideal for a high-end custom home \*Infrastructure in Place - New underground utilities & sewage line extended to the rear of the property \*Not in a Flood Zone \*Move-in ready ADU provides an immediate livable space or rental income (1-Bedroom Apartment, built in 2018, 660 sq. ft.). \*High-end finishes: granite countertops, stainless appliances, butcher blockisland \*Brazilian Cherry wide-plank floors & plantation shutters. \*Laundry room with additional storage. \*Hardi Plank siding, IPE stairs, spray foam insulation. ADU includes 2 cargarage featuring ½ bath, work sink, cabinetry, epoxy flooring. \*Mini-split heating & air for yearround use. Additional On-Site Structures: \*Second Garage (24 x 26 ft.) - Wood-frame structure for storage or workshop. \*Pre-fab Carport (18 x 31 ft.) Outdoor Features: \*Saltwater pool with paver patio, privacy fence & in-ground irrigation. \*Highly Marketable Location: Old Village/Old Mt. Pleasant -Walk, bike, or golf cart to Pitt Street Pharmacy, Shem Creek, Alhambra Hall, farmer's market, plus tennis and pickleball courts. Top-Rated Schools - Mt. Pleasant Academy & Moultrie Middle are located in the neighborhood. \*Minutes from Downtown Charleston & Sullivan's Island. \*Whether you're planning a spec home or a custom build for a client, this lot is ready for development with minimal prep work required. Secure your next project today!