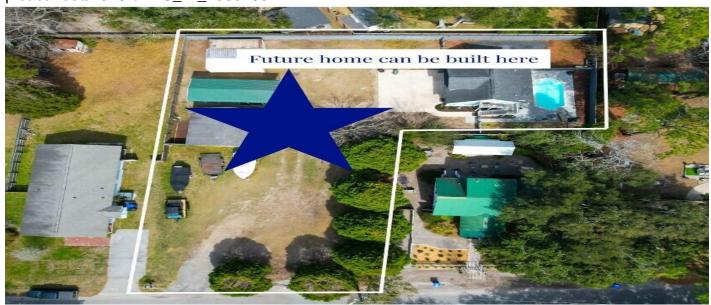

## **Description**

Rare Opportunity to Build Your Dream Home in Old Village/Old Mt. Pleasant! This exceptional 1/2 acre lot offers the perfect blend of immediate livability and future potential. You can live comfortably in the existing 1-bedroom apartment and enjoy your pool while your dream home is being built! Key Features: Move-in Ready 1-Bedroom Apartment/ ADU (Built in 2018) \*660 sq. ft. with open living & eat-in kitchen \*Granite countertops, white cabinetry, stainless appliances, & butcher block island \*Spacious bedroom & bath with granite vanity, oversized tile flooring, & tiled shower \*Laundry room with additional storage \*Brazilian Cherry wide-plank floors and Plantation Shutters \*Hardi Plank Siding with IPE stairs and accents, plus Spray Foam Insulation \*Garage with Extra Perks: \*1/2 bath, work-sink, cabinetry, & epoxy flooring \*Mini-split heating & air for year-round comfort \*Saltwater Pool & Outdoor Oasis \*Surrounded by a beautiful paver patio \*Privacy fence, shallow well, & in-ground irrigation throughout \*Additional Structures for Storage & Flex Use: \*Second Garage: 24 x 26 ft. wood-frame building \*Pre-fab Carport: 18 x 31 ft. \*Essential Infrastructure Already in Place: \*New underground utilities & sewage line extended to the back of the property \*Not in a flood zone! \*.46 acre, with spacious area to build your main house. Secure this rare lot in one of Mt. Pleasant's most sought-after neighborhoods today. Experience the Best of Old Village/Old Mt. Pleasant! Live in one of the most charming and walkable neighborhoods in Mt. Pleasant, where everything you love is just minutes away: \*Walk, bike, or golf cart to Alhambra Hall, Pitt Street Pharmacy, the Farmer's Market, Old Pitt Street Bridge, Shem Creek public launch, the dog park, and neighborhood tennis and pickleball courts. \*Enjoy a vibrant local scene with an array of shops, restaurants, and recreational spots nearby. \*And don't forget about the park and restaurants along Shem Creek! \*Top-rated schools - Mt. Pleasant Academy & Moultrie Middle make this location even more desirable. \*Just minutes to downtown Charleston & Sullivan's Island, offering the perfect balance of coastal charm and city convenience. \*This is the Old Village/Old Mt. Pleasant Neighborhood, a unique lifestyle and an incredible place to call home! Whether you're a builder seeking a prime lot or a homeowner looking to create your custom dream home, this property is ready to go!