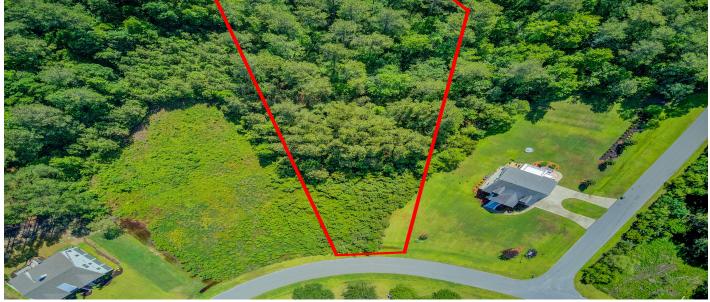

#### **Lot Features**

- 5 10 Acres
- Wetlands
- Wooded

### Description

This expansive wooded lot is nestled within the highly sought after Wassamassaw Plantation, an exclusive gated community offering both privacy and tranquility. Conveniently located near Cane Bay and Nexton, this prime location provides easy access to schools, healthcare, shopping, dining, and entertainment -- all just minutes away. Surrounded by unparalleled natural beauty, Wassamassaw Plantation offers exceptional amenities, including a community pool with a covered fire pit, a picnic shelter, and a large pond with a dock -- perfect for fishing or simply enjoying the serene surroundings. Spanning 5.4 acres, with 1.563 acres of highland, this property presents the perfect opportunity to build your dream home in a peaceful, family friendly environment. Enjoy scenic walking trails, fishing, and a relaxed lifestyle while still benefiting from the convenience of nearby urban amenities.