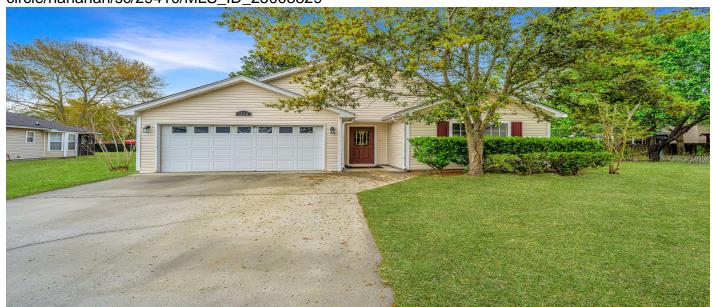

# 1312 Belle Grove Circle, Hanahan, 29410, SC

https://searchrealestate.co/properties/1312-belle-grove-circle/hanahan/sc/29410/MLS\_ID\_25008829

## **Description**

Charming ranch in the heart of Hanahan on a cul-de-sac lot with NO HOA! NEW hardwood flooring and a fresh coat of paint throughout. The entry foyer has ceramic tile as well as in the bathrooms. The living room features a vaulted ceiling, wood burning fireplace with mantle and access to the back patio and lot. Very sunny dining room and kitchen, with a window above the sink, laundry room and entry to the garage. The master bedroom has ample closet space, ceiling fan and bathroom with additional storage and tons of natural light. A \$1,300 Lender Credit is available and will be applied towards the buyer's closing costs and pre-paids if the buyer chooses to use the seller's preferred lender. This credit is in addition to any negotiated seller concessions.