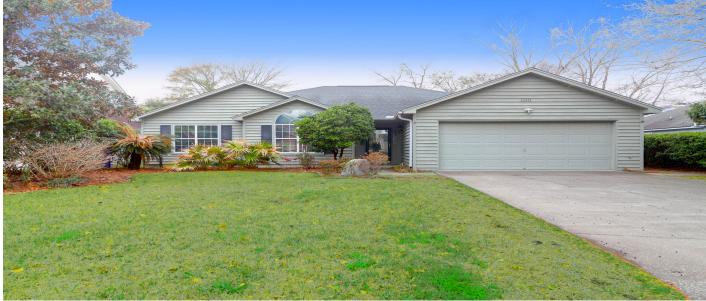

## Description

This well-maintained 3-bedroom, 2-bathroom home, built in 1995, is located in the highly desirable South Mount Pleasant area. The home features a spacious family room, a formal dining room, and a bright sun porch, offering plenty of space for relaxation and entertaining. Additional highlights include a whole-house Generac generator, a lawn irrigation system on a separate meter, a lovely backyard with a privacy fence and patio. There is a free-standing storage shed in the back for additional storage. The two-car garage provides ample storage and parking. This home combines comfort and convenience, and a location that is just minutes from the beaches of Sullivan's Island and Isle of Palms, and downtown Charleston.