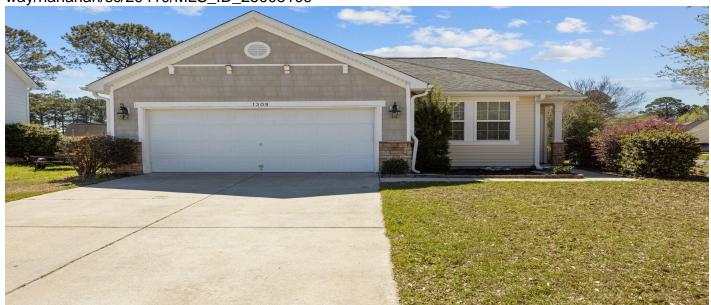

# 1309 Basketweaver Way, Hanahan, 29410, SC

https://searchrealestate.co/properties/1309-basketweaver-way/hanahan/sc/29410/MLS\_ID\_25008109

## **Description**

Charming One-Story Home on a Spacious Corner Lot! Nestled in the sought-after Tanner Plantation community, this beautifully maintained 1-story home offers the perfect blend of comfort & convenience. Luxury Vinyl floors through-out (NO CARPET!) 4-year-new HVAC, and so much more. Corner lot offers extra space & privacy, enhanced by a fully fenced backyard--perfect for entertaining, pets, or simply enjoying the outdoors. Inside, you'll find an inviting layout w/ abundant natural light & functional living spaces, including an office that could be used as a guest 4th bedroom (no closet). Conveniently located near shopping, dining, and top-rated schools, this home is a must-see. Schedule your showing today!