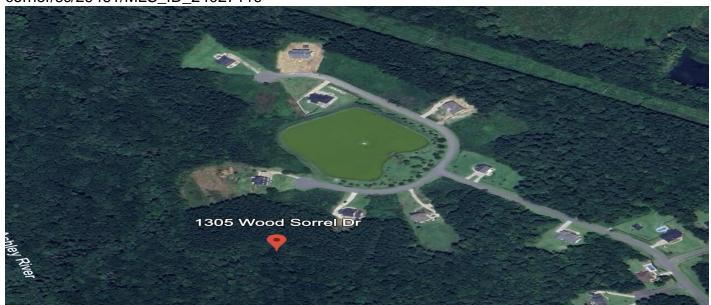

# 1305 Wood Sorrel Drive, Moncks Corner, 29461, SC

https://searchrealestate.co/properties/1305-wood-sorrel-drive/moncks-corner/sc/29461/MLS\_ID\_24027119

**Price - \$199,000** 

Lot Size DOM

3.8100 238 Days

### **Description**

Discover your slice of paradise in the stunning Wassamassaw Plantation neighborhood! This expansive 3.81-acre wooded lot offers the perfect canvas for your dream home. Surrounded by lush trees and natural beauty, you'll enjoy the tranquility and privacy that this property provides. With ample space to build, you can design your ideal retreat while still being part of a vibrant community. Experience the charm of country living while being just a short drive from local amenities, parks, and recreational activities. Home plans are in documents.