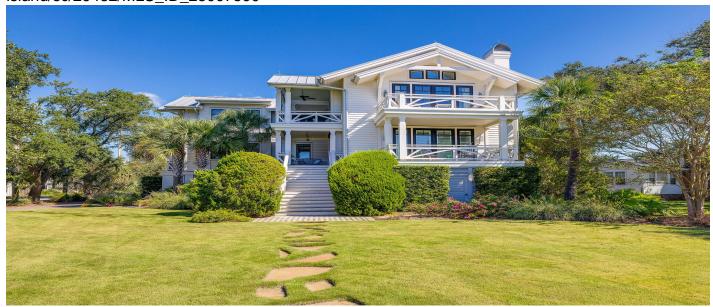

#### **Description**

This stunning home, located on the desirable west end of Sullivan's Island, is perfectly positioned on a corner lot overlooking Historic Fort Moultrie, with panoramic views of Charleston Harbor and the Atlantic Ocean. Built in 2015, this home offers approximately 3,300 heated square feet of thoughtfully designed living space. The reverse floor plan maximizes the breathtaking views at every turn. The first level features an ensuite bedroom and two guest rooms with a shared Jackand-Jill bathroom. Upstairs, the primary suite opens into an expansive living area/dining/kitchen with ocean views from front to back. Additional highlights include an elevator to all levels and parking for at least three cars. Situated on a beautifully landscaped .31-acre lot, this meticulously maintained, turn-keyproperty is a must see!