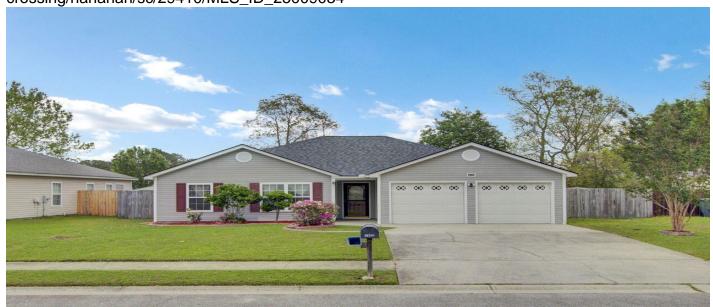

# 1302 Camden Crossing, Hanahan, 29410, SC

https://searchrealestate.co/properties/1302-camden-crossing/hanahan/sc/29410/MLS\_ID\_25009034

# Price - \$369,000

| Bedrooms | Baths | SqFt | Lot Size | Year Built | DOM     |
|----------|-------|------|----------|------------|---------|
| 3        | 2     | 1332 | 0.1900   | 2002       | 48 Days |

#### **Description**

Camden Crossing Lane in Eagle Cove offers comfortable living with a spacious great room featuring a wood-burning fireplace. Enjoy a large master suite with a private bath (garden tub/shower, dual sink vanity, walk-in closet). Interior details include vaulted ceilings, ceiling fans, tile and laminated hardwood floors, 3 bedrooms and two full bathrooms. A 2-car attached garage with garage door openers adds convenience with a fully fenced backyard. Outside, the spacious backyard is ideal for privacy and includes a shed, patio, enclosed screened porch and garden ready for spring plantings. Built in 2002 with a brand new roof in 2025, this home is conveniently located near military bases, major employers, shopping, dining, and recreational spots in Hanahan.