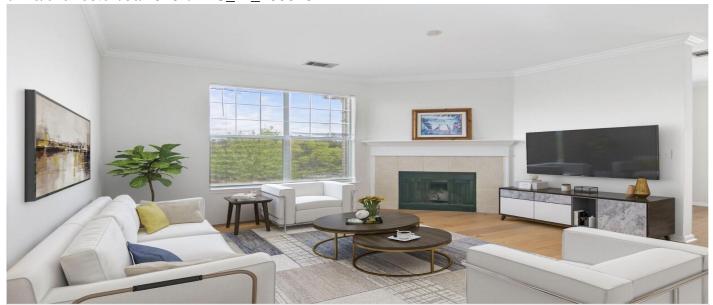

#### **Description**

Welcome to 130 River Landing on Daniel Island! The entire condo complex just under went a full exterior renovation, including new waterproofing, windows, doors, siding, roof, stairway upgrades, and exterior paint! The building is like new on the exterior. This particular condo is special, because it's a 3rd story corner unit with marsh views and is one of the larger 1 bedroom units available. Light pours in this condo, with lots of windows and a large french door that opens to your covered porch. A large eat in kitchen area is located just off the kitchen area beside the covered porch. The master bedroom features a large walk in closet, and a spacious bathroom. Enjoy a lifestyle on Daniel Island that includes a marsh front saltwater pool, grilling area, golf cart charging, gym and game room. Daniels Landing is located within walking distance of the new yacht club and marina, park and dock. There are several restaurants here, which include Kingstide, Sermet's and The Dime.