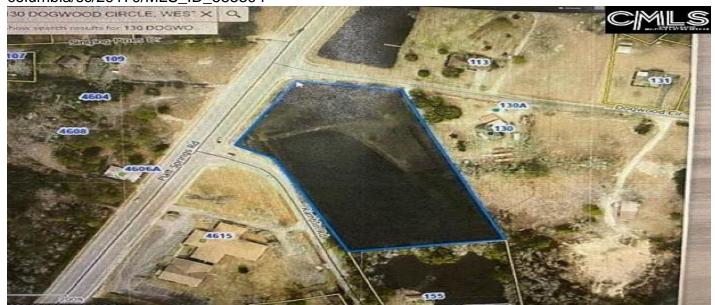

# 130 Dogwood Circle, West Columbia, 29170, SC

https://searchrealestate.co/properties/130-dogwood-circle/west-columbia/sc/29170/MLS\_ID\_585394

**Price - \$450,000** 

Lot Size DOM

4.3000 340 Days

# Description

| 4.3 acres located near the intersection of Platt Springs Road and F | Ramblin Road. Heavily traveled |
|---------------------------------------------------------------------|--------------------------------|
| area. The land can be used for commercial or residential.           |                                |