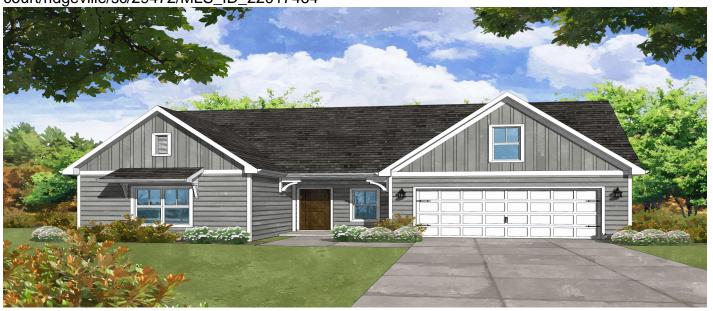

# **Price - \$445,430**

| Bedrooms | Baths | Half Baths | SqFt | Lot Size | Year Built | DOM       |
|----------|-------|------------|------|----------|------------|-----------|
| 4        | 3     | 1          | 2791 | 0.3300   | 2025       | 1044 Days |

## **Description**

PROPOSED CONSTRUCTION: NOW SELLING PHASE 3! Introducing the Mercer at Timothy Lakes. Find your very own slice of paradise in the community of Timothy Lakes. Located near I-26 in Ridgeville, SC, Timothy Lakes is close in proximity to various local and new businesses such as Volvo as well as a convenient drive to downtown Summerville. Experience the tranquility and uniqueness that many of the lakefront and lakeview properties provide to those searching for comfort and charm. Escape to a location that epitomizes relaxed Lowcountry living. Timothy Lakes features 1/3+ acre home sites with floor plans ranging from 1867 to over 3500 square feet and offer an incredible value that is unsurpassed! OPTIONAL 3 CAR GARAGES ALSO AVAILABLE!