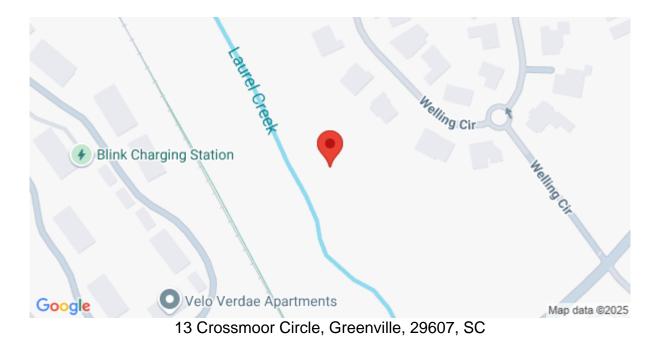

Sidewalks
- Dog ParkNeighborhood

Lake/Pond
Walking Trails

### **Interior Features**

• High Ceilings

## **Fireplace Features**

Gas Log

## Lot Features

- 1/2 Acre or Less
- Corner Lot
- Style
- Sprklr In Grnd-Partial Yd
- Contemporary
- Breed Restrictions
- Gas

Other

Pool

# Description

This beautiful home is built by Stoneledge Luxury Homes. This home is located in the highly sought after Hollingsworth Park! This 3 bed 3.5 bath luxury home is the perfect home for someone looking to be in the Hollingsworth Park community!

# SEE THIS PROPERTY



# **James Schiller**

Realtor, Brand Name Real Estate

Phone: 18434788061

Email: jameseschiller@gmail.com

# **Check On Site**



https://searchrealestate.co/properties/13-crossmoor-circle/greenville/sc/29607/MLS\_ID\_1529760

# Location