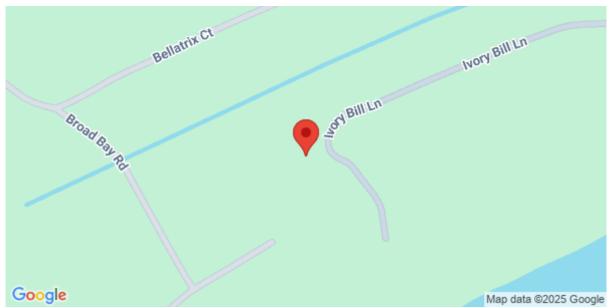

# **Description**

Lot 13 is a 1.88-acre lot up on the elevated section of The Point, a new sub-division in McClellanville. Lot 13 is one lot off the Intracoastal Water. There will be some water views. The Point is a 24-lot subdivision with a 23-acre greenspace. No flood insurance required.