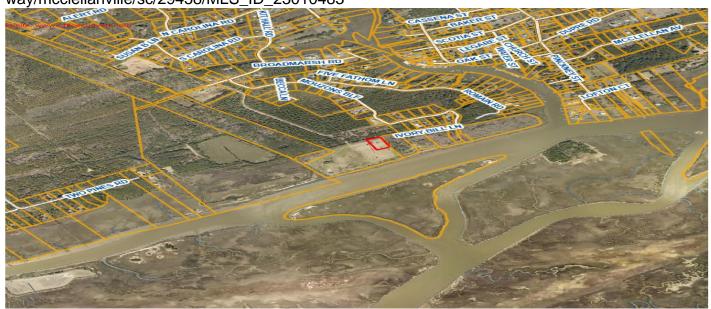

# **Description**

Lot 13 is a 1.88-acre lot up on the elevated section of The Point, a new sub-division in McClellanville. Lot 13 is one lot off the Intracoastal Water. There will be some water views. The Point is a 24-lot subdivision with a 23-acre greenspace. No flood insurance required.