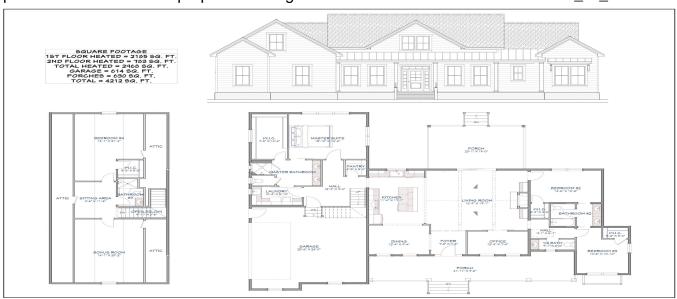

## **Price - \$942,225**

| Bedrooms | Baths | Half Baths | SqFt | Lot Size | Year Built | DOM      |
|----------|-------|------------|------|----------|------------|----------|
| 5        | 3     | 1          | 2968 | 0.6400   | 2024       | 507 Days |

• High Ceilings

• Ceiling Fan(s)

- Entrance Foyer
- Kitchen Island
- Eat-in Kitchen
- Family
- Separate Dining
- Ceiling Smooth
- Walk-In Closet(s)
- Frog Attached
- Office
- Pantry
- Utility
- Bonus

# **Description**

Proposed custom built home by G Tupper III Construction. Large wooded lot in an all custom built 30-35 maximum home subdivision minutes from downtown Summerville. Choose your own finishes, colors and selections (price adjusted accordingly).DD2 schools. Agent is the builder (G Tupper III Construction, Inc)