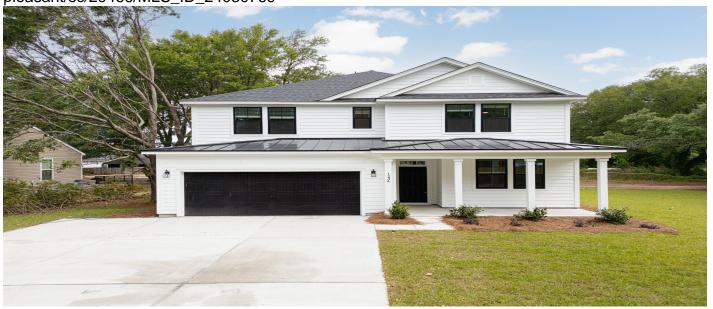

## Price - \$1,295,000

| Bedrooms | Baths | SqFt | Lot Size | Year Built | DOM     |
|----------|-------|------|----------|------------|---------|
| 5        | 4     | 2830 | 0.7600   | 2025       | 81 Days |

#### **Description**

Building permits are in hand with proposed construction! This new home will be located on a .76-acre lot in the heart of Mount Pleasant, just off Hamlin Road. The kitchen boasts a large island and spacious pantry, opening to a cozy breakfast area. A mudroom leads to a 2-3 car garage. The open living room is bathed in natural light, perfect for daily living and entertaining. Upstairs, the primary suite features two walk-in closets, along with three additional bedrooms. The well-designed floor plan offers a great blend of comfort and practicality. Photos are from a previous build with the same floor plan (minus the extra garage). Directly across from Jenny Moore Elementary and Laing Middle School.