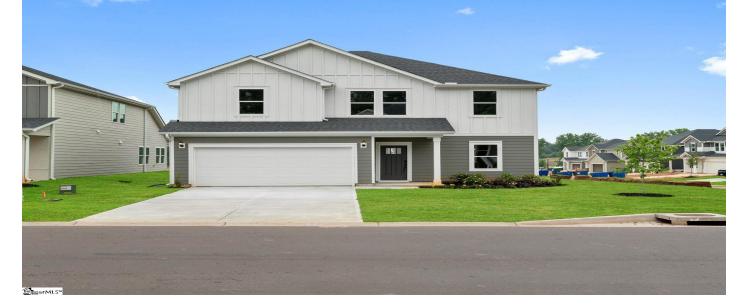

# 128 Willoughby Way, Piedmont, 29673, SC

https://searchrealestate.co/properties/128-willoughby-way/piedmont/sc/29673/MLS\_ID\_1547735

## Price - \$388,900

| Bedrooms | Baths | SqFt | Lot Size | Year Built | DOM      |
|----------|-------|------|----------|------------|----------|
| 4        | 2     | 2399 | 0.1600   | 2025       | 162 Days |

# Description

Brand new, energy-efficient home available by Feb 2025! Entertaining comes easy in the Brentwood's open-concept kitchen and great room. A first-floor flex space makes a useful work area. Barnett Stone cabinets and Woodlant Crest Bermuda EVP flooring come in our Modern Glam package. Coming soon to Piedmont, Riverwood Farm will have energy-efficient homes with outdoor covered patios, open-concept great rooms, and luxurious primary suites. Nestled between Greenville and Anderson, this community will have quick commutes to shopping, dining, and entertainment. Homeowners will enjoy fantastic onsite amenities such as a pool and cabana, pickleball courts, a playground, and more. Join the interest list today. Each of our homes is built with innovative, energy-efficient features designed to help you enjoy more savings, better health, real comfort and peace of mind.