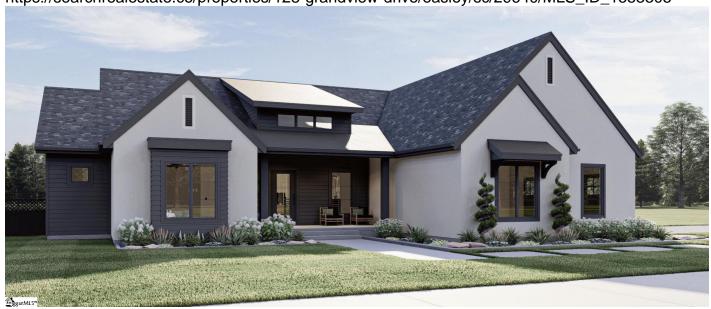

# 128 Grandview Drive, Easley, 29640, SC

https://searchrealestate.co/properties/128-grandview-drive/easley/sc/29640/MLS\_ID\_1553305

## **Description**

Over 2,200 sq ft of thoughtfully designed living space on a spacious half-acre lot! This 3-bedroom, 2 .5 bathroom home with a flex room is a show stopper! This home features an open floor plan, split-bedroom layout for added privacy, and a 2-car garage. Located in a USDA-approved area, you may qualify for a USDA construction loan—making it easier than ever to build your dream home. Choose your finishes, fixtures, and personal touches to make it truly yours. Don't miss this opportunity to own a custom home at an affordable price. Call today to learn how you can get started! Call to learn how you can build your dream home with little to no money down.