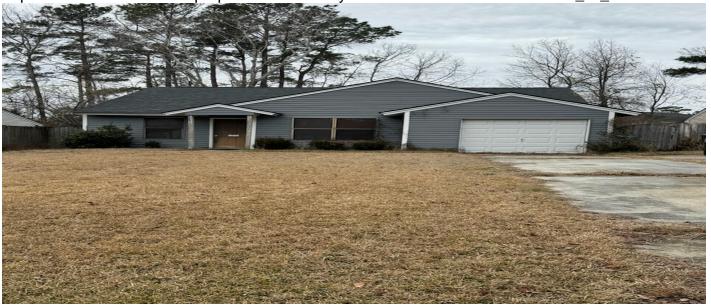

# 1270 Maryland Drive, Ladson, 29456, SC

https://searchrealestate.co/properties/1270-maryland-drive/ladson/sc/29456/MLS\_ID\_25002554

# **Price - \$215,000**

| Bedrooms | Baths | Half Baths | SqFt | Lot Size | Year Built | DOM     |
|----------|-------|------------|------|----------|------------|---------|
| 3        | 1     | 1          | 1063 | 0.1900   | 2001       | 31 Days |

## **Description**

Handyman Special!! This cozy ranch-style home in Ladson, SC, is a fantastic opportunity for those looking for a handyman special. With 3 bedrooms and 1.5 bathrooms, this property offers plenty of space and potential to create the perfect home. The layout is ready for your personal touch, providing an open canvas to transform the living areas into something truly special. The 1-car garage offers additional storage or parking space, making it both practical and convenient. Whether you're a seasoned renovator or just looking for a project, this home is brimming with possibilities. With some creativity and vision, this property can become your dream home. Don't miss out on this exciting opportunity!