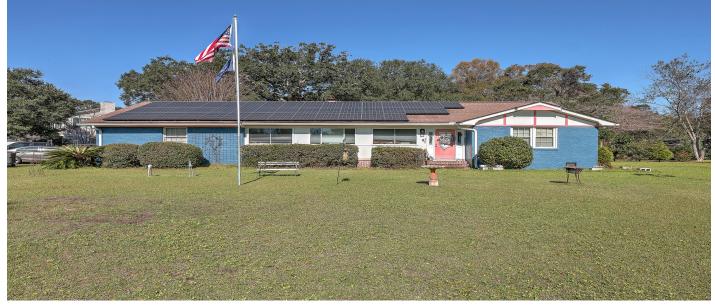

# 1260 Robin Road, Mount Pleasant, 29464, SC

https://searchrealestate.co/properties/1260-robin-road/mount-pleasant/sc/29464/MLS\_ID\_24029044

### Price - \$775,000

| Bedrooms | Baths | SqFt | Lot Size | Year Built | DOM      |
|----------|-------|------|----------|------------|----------|
| 3        | 2     | 2493 | 0.4200   | 1964       | 105 Days |

### Description

Investment opportunity in the highly desirable Moss Park neighborhood of Mount Pleasant. 1260 Robin is positioned on a large .42 acre corner lot and is proximal to everything - 526, Sullivans Island, Old Village, Downtown, and everything Charleston has to offer. Come in, make it your own, and see the upside. Active and sold comparables show an after repair value in excess of 900k-1mm. Fix and flip, buy and hold, rent out, or renovate your forever home, the possibilities are endless. Come walk this incredible opportunity today.