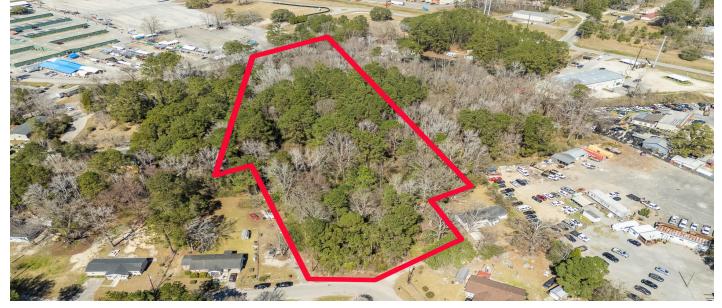

### Price - \$1,000,000

- Lot Size DOM
- 5.6300 145 Days

#### Lot Features

- 5 10 Acres
- Wooded

### Description

Property development is about adding value to land by renovating and reimagining its uses. As Ladson and its surrounding cities and communities expand, property development is a necessary process. Like light and new residential areas making way for smaller subdivisions or apartment buildings. The most successful property developers recognize trends before they happen. They notice how the city is growing and how demographics will shift. Therefore, I'm happy to introduce 126 Moses Extension. This large 5.63 acre lot is in a convenient location and has lots of potential.Located just a half mile from I-26 and US-78, less than a mile from the Fairgrounds and the Coastal Carolina Flea Market, Miles from Historic Downtown Summerville and Downtown Charleston