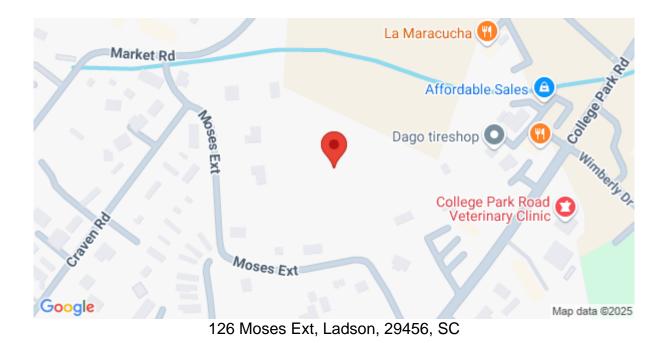

# 126 Moses Ext, Ladson, 29456, SC

https://searchrealestate.co/properties/126-moses-ext/ladson/sc/29456/MLS\_ID\_25005844

### Description

Property development is about adding value to land by renovating and reimagining its uses. As Ladson and its surrounding cities and communities expand, property development is a necessary process. Like light and new residential areas making way for smaller subdivisions or apartment buildings. The most successful property developers recognize trends before they happen. They notice how the city is growing and how demographics will shift. Therefore, I'm happy to introduce 126 Moses Extension. This large 5.63 acre lot is in a convenient location and has lots of potential.Located just a half mile from I-26 and US-78, less than a mile from the Fairgrounds and the Coastal Carolina Flea Market, Miles from Historic Downtown Summerville and Downtown Charleston

Location