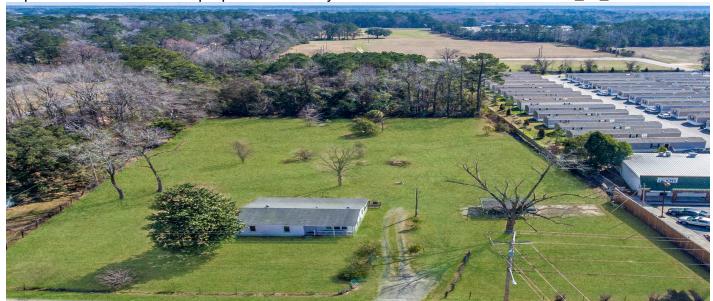

# **Price - \$695,000**

| Bedrooms | Baths | SqFt | Lot Size | Year Built | DOM     |
|----------|-------|------|----------|------------|---------|
| 3        | 1     | 933  | 1.7200   | 1977       | 92 Days |

### **Description**

Prime Location in the heart of Moncks Corner! Check out this unique and exceptional investment opportunity. This prime 1.72-acre commercial property comes complete with a billboard rental, drainage, utilities, an "as is" 1,179 sq.ft. single-family residence, constructed in 1977, that could be utilized as an office during construction. Zoned as C1, this flat, usable land offers 222 ft of road frontage with easy entrance and exit, and includes a concrete pad with covered parking.