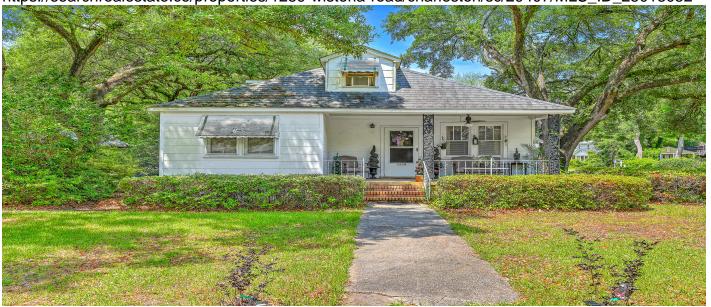

# 1259 Wisteria Road, Charleston, 29407, SC

https://searchrealestate.co/properties/1259-wisteria-road/charleston/sc/29407/MLS\_ID\_25013052

# Price - \$389,000

| Bedrooms | Baths | SqFt | Lot Size | Year Built | DOM     |
|----------|-------|------|----------|------------|---------|
| 2        | 1     | 1400 | 0.2500   | 1947       | 76 Days |

### Style

Craftsman

## **Description**

Excellent investment opportunity with this 1940's craftsman style home. In need of some restoration, this property sits on almost 1/4 acre with majestic oak trees and is 10-12 minutes to Downtown Charleston. Original heart pine floors. Roof was replaced approx 7 years ago. Downstairs has two bdrms, full bath, eat-in kitchen, din rm, liv rm and a den. The upstairs has 2 bdrms, loft and decent storage (ductwork was also routed upstairs). The HVAC system is not in working order. Detached garage. Property being sold "AS-IS" and will be cleaned out prior to closing.