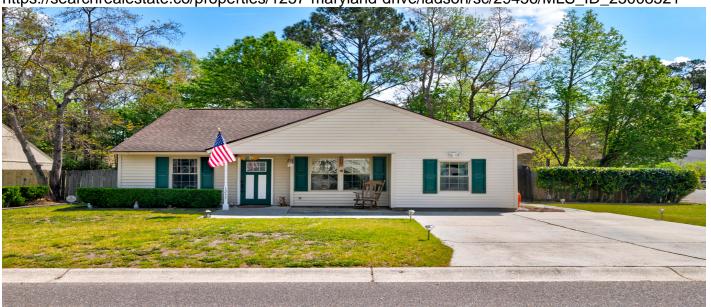

# 1257 Maryland Drive, Ladson, 29456, SC

https://searchrealestate.co/properties/1257-maryland-drive/ladson/sc/29456/MLS\_ID\_25008521

# **Price - \$270,000**

| Bedrooms | Baths | SqFt | Lot Size | Year Built | DOM     |
|----------|-------|------|----------|------------|---------|
| 3        | 1     | 1219 | 0.1300   | 1984       | 84 Days |

## **Description**

Gorgeous home convenienly located to Palmetto Commerce, North Charleston, Goose Creek and Summerville. The kitchen has stainless steel appliances and butcher block counters. All appliances, including fridge, washer, and dryer convey. A new HVAC was installed in the summer of 2023. Bathroom has been renovated with brand new shower, tiles, and paint. Home has fully fenced in backyard with privacy fence and NO HOA! Don't forget Dorchester 2 schools, including Ashley Ridge High!