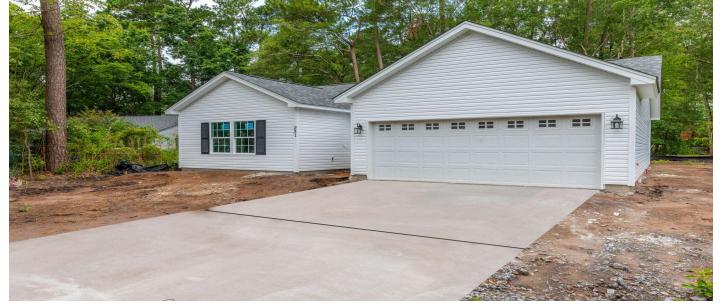

https://searchrealestate.co/properties/125-pandora-drive/goose-creek/sc/29445/MLS\_ID\_24022245

### Price - \$335,000

| Bedrooms | Baths | SqFt | Lot Size | Year Built | DOM      |
|----------|-------|------|----------|------------|----------|
| 3        | 2     | 1387 | 0.2300   | 2024       | 260 Days |

### Description

Beautiful New Construction Home Built with energy efficiency In mind, Builder uses Spray foam insulation walls and roof just to name two items, This home comes with LVP flooring, quartz countertop, walk in luxury style shower in owners bathroom as well as large walk in closet with hand built closet system. to many features to list