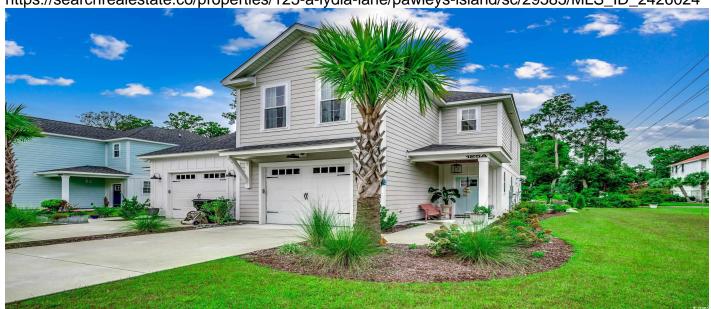

## **Description**

Beautiful community under the oaks in Pawleys Island. Light airy and spacious describes this beautiful end unit. This home has two sets of double French doors that open onto a large patio and side yard. Only two years old and like new featuring beautiful gray wood grain lifetime vinyl flooring throughout. Upgraded kitchen with modern appliances and open shelving and beautiful white granite countertops with a Shiplap backsplash. The primary bedroom features a gorgeous end suite bathroom with double sinks and white hard surface countertops and a large walk-in closet. Laundry room is conveniently located upstairs with the bedrooms. The jack and jill bathroom have a shower tub also with white marble countertops. Plenty of parking with an enclosed garage plus two driveway spaces make it easy for friends and family to visit.