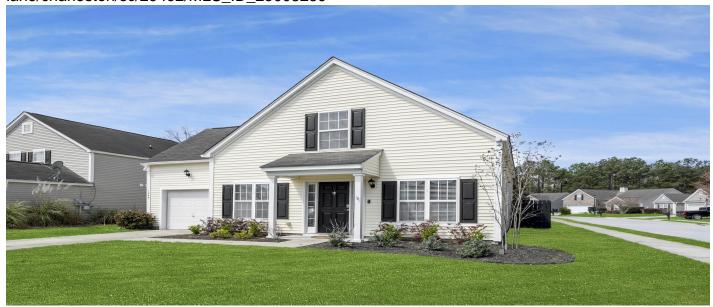

# 1249 Shadow Mist Lane, Charleston, 29492, SC

https://searchrealestate.co/properties/1249-shadow-mist-lane/charleston/sc/29492/MLS\_ID\_25008259

# **Price - \$530,000**

| Bedrooms | Baths | Half Baths | SqFt | Lot Size | Year Built | DOM     |
|----------|-------|------------|------|----------|------------|---------|
| 3        | 2     | 1          | 1485 | 0.1800   | 2005       | 56 Days |

## **Description**

This charming two story home, located in the sought after Peninsula neighborhood is situated on a desirable corner lot and boasts a large fenced-in backyard--perfect for entertaining, pets, or simply relaxing in your private outdoor space. Inside, you are greeted with a spacious open-concept living space with ample natural light that flows seemlessly into your kitchen featuring quartz countertops, stainless steel appliance and an abundance of storage from cabinetry and a dedicated pantry. The primary suite, conveniently located on the first floor provides a quiet retreat separate from the additional living spaces and is adorned with its own walk-in closet, and large en-suite bathroom. Upstairs, two additional bedrooms and a full bath provide plenty of room for family, guests, or a dedicated office. Enjoy the perks of living in The Peninsula, a vibrant Charleston community just minutes to Mt. Pleasant, Daniel Island, and the beautiful beaches of Charleston! Don't miss this opportunity to make this beautiful home yours!