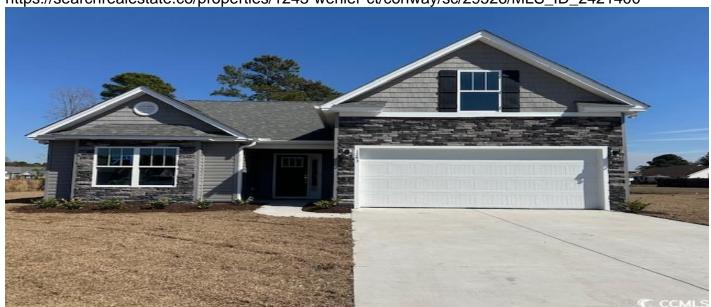

# 1243 Wehler Ct., Conway, 29526, SC

https://searchrealestate.co/properties/1243-wehler-ct/conway/sc/29526/MLS\_ID\_2421400

## Price - \$312,200

| Bedrooms | Baths | SqFt | Lot Size | Year Built | DOM      |
|----------|-------|------|----------|------------|----------|
| 4        | 3     | 1735 | 0.2300   | 2025       | 305 Days |

## **Description**

Shaker style cabinets with crown molding and granite countertops in kitchen, laminate flooring in living room, foyer, hall. Covered rear porch gives you various options of outdoor activities. Home also includes TAEXX pest control tubing and lawn irrigation! \*All measurements are approximate. Buyers are responsible for verification.