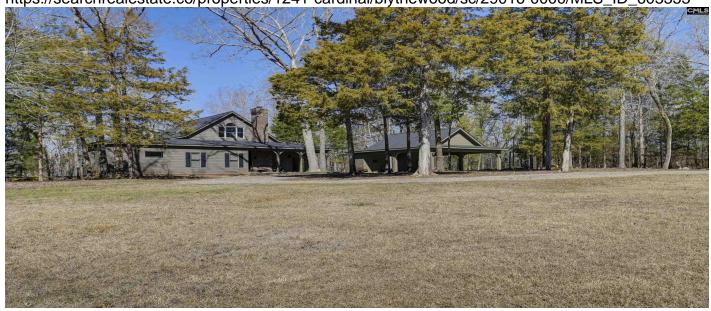

# **1241 Cardinal, Blythewood, 29016-0000, SC**

https://searchrealestate.co/properties/1241-cardinal/blythewood/sc/29016-0000/MLS\_ID\_603353

#### **Description**

immaculate custom home on 11.77 private acres with large horse barn and workshop in the Blythewood area! Only minutes to Blythewood, Columbia and I-77. This property has it all. A very nicely updated 3 bedroom, 3 and half bath home with an office and a loft. Features include pine and tile flooring, vaulted ceilings, gourmet kitchen, built in cabinetry, quartzite countertops, tile showers, Pella sliding doors and much more. Each bedroom has it's own private bathroom. The barn and shop include 5 stalls, tack room, wash area, and workshop with storage. Property is beautiful with many hardwoods. Home sits on a gentle knoll. great home for privacy, horses and recreation. Adjoining 23 acres available for sale with home purchase. Contact agent for details. Property shown by appointment only, with real estate agent. Disclaimer: CMLS has not reviewed and, therefore, does not endorse vendors who may appear in listings.