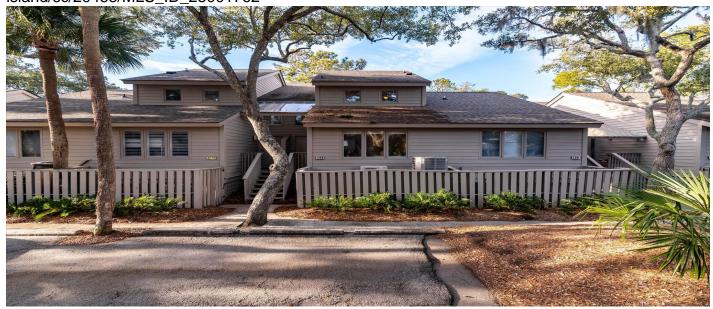

# 1240 Creek Watch Trace, Seabrook Island, 29455, SC

https://searchrealestate.co/properties/1240-creek-watch-trace/seabrookisland/sc/29455/MLS\_ID\_25001762

## **Description**

Island lifestyle at its best. Enjoy marsh views and wildlife from almost every room in this spacious villa. Two bedrooms are located on the first floor with en suite baths. Primary bedroom has a private deck perfect for sipping coffee and watching the birds feeding in the marsh. Upstairs is a large living room dining room combo with open kitchen and half bath. A screened porch is located off the living room. Pool, crabbing dock just steps away. There is a separate sleeping nook adjacent to the kitchen for extra guests. Sold fully furnished.