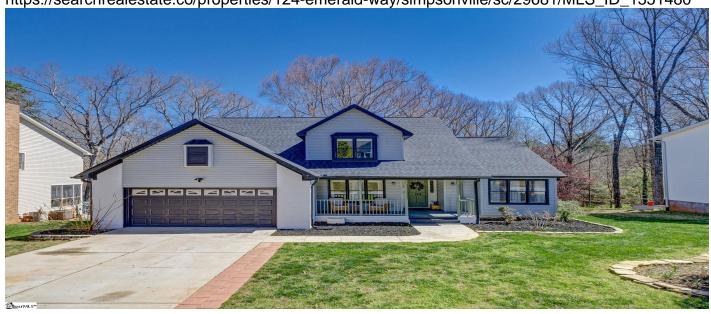

# 124 Emerald Way, Simpsonville, 29681, SC

https://searchrealestate.co/properties/124-emerald-way/simpsonville/sc/29681/MLS\_ID\_1551480

#### **Description**

OPEN HOUSE SUNDAY 3/23/2025 FROM 2:00-4:00. NO HOA!!! This beautifully updated 4-bedroom, 2.5-bathroom home with 2,145 sqft on a 0.34-acre lot offers modern convenience and charm. Recent updates include a new roof (2024), new water heater (2024), new LVP flooring downstairs, new carpet upstairs, new granite countertops, new appliances, and new windows with Graber blinds. The home also features freshly painted interiors, updated bathrooms, upgraded hardware, new light fixtures, and fresh landscaping. Enjoy abundant natural light with the two story windows in the family room. The first floor deluxe master suite with vaulted ceiling includes a luxury tub and separate shower. You will love the spacious screened porch & deck ideal for entertaining overlooking the fenced yard which offers privacy with mature trees. The generously sized kitchen includes plenty of storage. You will love entertaining in the separate dining room. Upstairs are three additional generously sized bedrooms with updated full bathroom. The walk in attic is perfect for additional storage or potentially more living area in the future. This home is move-in ready, with thoughtful updates throughout—perfect for anyone seeking comfort and style!