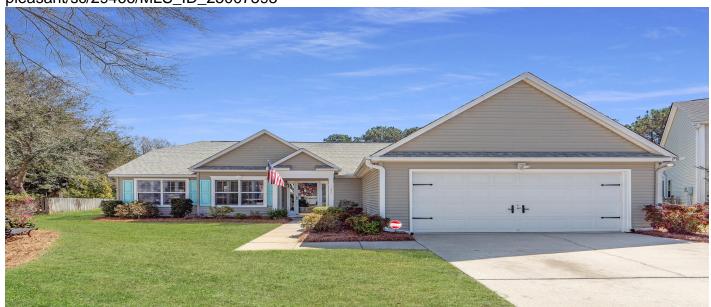

# 1233 Bridgeport Drive, Mount Pleasant, 29466, SC

https://searchrealestate.co/properties/1233-bridgeport-drive/mount-pleasant/sc/29466/MLS\_ID\_25007595

## Price - \$849,000

| Bedrooms | Baths | SqFt | Lot Size | Year Built | DOM      |
|----------|-------|------|----------|------------|----------|
| 3        | 2     | 1751 | 0.1700   | 1996       | 125 Days |

### **Description**

Charming One-Story Home with Pond Views & Prime LocationThis beautifully maintained one-story home on a cul-de-sac offers 1,700+ sq. ft. of inviting living space, featuring classic moulding, parquet floors, and stylish plantation shutters throughout most of the home. The living room/dining room combination with a gas fireplace provides a spacious, open feel--perfect for entertaining or everyday comfort. The well-appointed kitchen is a chef's dream, complete with Silestone countertops, a built-in microwave, a spacious pantry, and a unique dual-oven setup--one gas, one electric. A standout feature of this home is the large sunporch, offering breathtaking views of a beautiful pond. The primary suite enjoys direct access to the sunporch, along with a walk-in closet, ceiling fan, and a large stand-up shower for added luxury. Additional highlights include tile flooring in the bathrooms, a convenient two-car garage, and an unbeatable locationjust 10 minutes to the beaches and shopping and only 2 minutes from historic downtown Charleston. Don't miss this rare opportunity to own a home that combines charm, comfort, and an exceptional location!