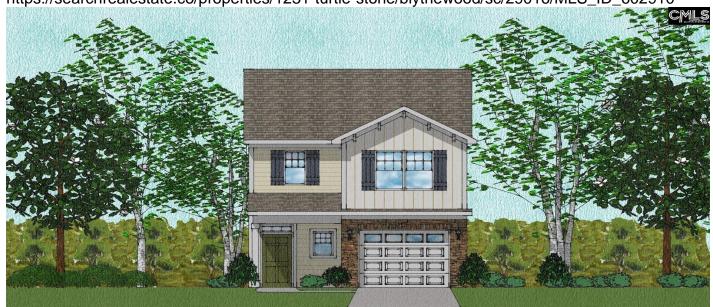

# 1231 Turtle Stone, Blythewood, 29016, SC

https://searchrealestate.co/properties/1231-turtle-stone/blythewood/sc/29016/MLS\_ID\_602910\_

#### **Description**

Welcome to The Falls! This home includes an EXTENDED COVERED BACK PORCH! Fall in love with this three-bedroom, two-and-one-half bath Underwood floorplan. This bright and airy home seamlessly blends the kitchen, dining, and spacious living area ideal for entertaining and everyday living. The kitchen has plenty of counter space, modern appliances, and sleek INTERIOR DESIGN UPGRADES. This home offers an extended covered porch to relax and enjoy the outdoors. Upstairs, the primary bedroom has a luxurious ensuite with a garden tub, a separate tile shower, and dual sinks. The walk-in closet offers ample storage. Two additional bedrooms share a full bath, providing space and privacy for family or guests. This home is an ideal choice for those seeking affordable modern living with a touch of luxury. Don't miss this amazing home! Disclaimer: CMLS has not reviewed and, therefore, does not endorse vendors who may appear in listings.