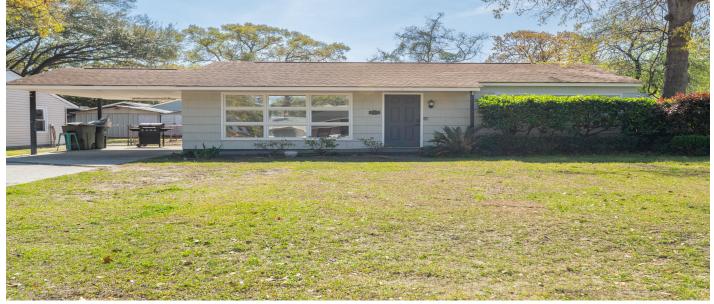

#### Price - \$273,000

| Bedrooms | Baths | SqFt | Lot Size | Year Built | DOM     |
|----------|-------|------|----------|------------|---------|
| 3        | 1     | 925  | 0.2000   | 1955       | 66 Days |

### Description

Don't miss this fantastic chance to own a charming 3-bedroom, 1-bathroom home in the heart of Hanahan, SC. Situated on a large, fenced lot, this property offers both space and privacy, making it perfect for families or investors looking to capitalize on the growing Charleston area market. Located just 15 minutes from downtown Charleston, you'll enjoy quick access to all the culture, dining, and entertainment the city has to offer. Inside, the home features hardwood and lvp floors throughout, adding warmth and character to every room. Stay comfortable year-round with central HVAC, ensuring a cozy atmosphere no matter the season. Whether you're looking to renovate or hold as a rental, this home provides endless potential. Don't let this opportunity slip away--schedule a showing today